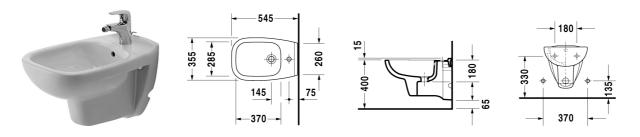

DURAVIT

| Bidet wall mounted                                    | Dimension     | Weight    | Order number |
|-------------------------------------------------------|---------------|-----------|--------------|
| with overflow, with tap platform                      |               |           |              |
|                                                       |               |           |              |
| Colors                                                |               |           |              |
| 00 White Alpin                                        |               |           |              |
|                                                       |               |           |              |
| Variant                                               |               |           |              |
|                                                       | 355 x 545 mm  | 17.400 kg | 22571500002  |
| Accessory                                             |               |           |              |
| Fixing for wall mounted bidet and wall mounted toilet | Ø 12 x 180 mm | 0.200 kg  | 006500       |

All drawings contain the necessary measurements which are subject to standard tolerances. Exact measurements, in particular for customised installation scenarios, can only be taken from the finished ceramic piece.